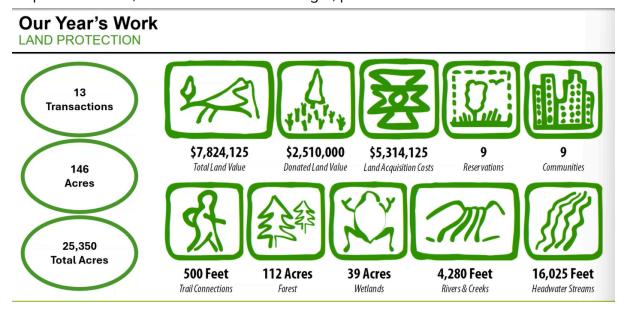

#### Cleveland Metroparks 2024 Real Estate Report

Stephanie Kutsko, Senior Real Estate Manager, presented.

|                                                 |                                            | Reservati                                                                                                                                                                                                                                                                                                                                                                                                                                                                                                                                                                                                                                                                                                                                                                                                                                                                                                                                                                                                                                                                                                                                                                                                                                                                                                                                                                                                                                                                                                                                                                                                                                                                                                                                                                                                                                                                                                                                                                                                                                                                                                                      | on Conservation<br>Easement Acres |
|-------------------------------------------------|--------------------------------------------|--------------------------------------------------------------------------------------------------------------------------------------------------------------------------------------------------------------------------------------------------------------------------------------------------------------------------------------------------------------------------------------------------------------------------------------------------------------------------------------------------------------------------------------------------------------------------------------------------------------------------------------------------------------------------------------------------------------------------------------------------------------------------------------------------------------------------------------------------------------------------------------------------------------------------------------------------------------------------------------------------------------------------------------------------------------------------------------------------------------------------------------------------------------------------------------------------------------------------------------------------------------------------------------------------------------------------------------------------------------------------------------------------------------------------------------------------------------------------------------------------------------------------------------------------------------------------------------------------------------------------------------------------------------------------------------------------------------------------------------------------------------------------------------------------------------------------------------------------------------------------------------------------------------------------------------------------------------------------------------------------------------------------------------------------------------------------------------------------------------------------------|-----------------------------------|
| Land Stewardship                                |                                            |                                                                                                                                                                                                                                                                                                                                                                                                                                                                                                                                                                                                                                                                                                                                                                                                                                                                                                                                                                                                                                                                                                                                                                                                                                                                                                                                                                                                                                                                                                                                                                                                                                                                                                                                                                                                                                                                                                                                                                                                                                                                                                                                | 0                                 |
| CONSER                                          | VATION EASEN                               | MENT OVERVIEW Bedford                                                                                                                                                                                                                                                                                                                                                                                                                                                                                                                                                                                                                                                                                                                                                                                                                                                                                                                                                                                                                                                                                                                                                                                                                                                                                                                                                                                                                                                                                                                                                                                                                                                                                                                                                                                                                                                                                                                                                                                                                                                                                                          | 193                               |
|                                                 |                                            | Big Cree                                                                                                                                                                                                                                                                                                                                                                                                                                                                                                                                                                                                                                                                                                                                                                                                                                                                                                                                                                                                                                                                                                                                                                                                                                                                                                                                                                                                                                                                                                                                                                                                                                                                                                                                                                                                                                                                                                                                                                                                                                                                                                                       | k 63                              |
| Conservation Easement<br>Acquisitions by Decade |                                            | Bradley Wo                                                                                                                                                                                                                                                                                                                                                                                                                                                                                                                                                                                                                                                                                                                                                                                                                                                                                                                                                                                                                                                                                                                                                                                                                                                                                                                                                                                                                                                                                                                                                                                                                                                                                                                                                                                                                                                                                                                                                                                                                                                                                                                     | oods 5                            |
|                                                 |                                            | Brecksvil                                                                                                                                                                                                                                                                                                                                                                                                                                                                                                                                                                                                                                                                                                                                                                                                                                                                                                                                                                                                                                                                                                                                                                                                                                                                                                                                                                                                                                                                                                                                                                                                                                                                                                                                                                                                                                                                                                                                                                                                                                                                                                                      | le 64                             |
|                                                 |                                            | North Chaprin Brooksid                                                                                                                                                                                                                                                                                                                                                                                                                                                                                                                                                                                                                                                                                                                                                                                                                                                                                                                                                                                                                                                                                                                                                                                                                                                                                                                                                                                                                                                                                                                                                                                                                                                                                                                                                                                                                                                                                                                                                                                                                                                                                                         | e 19                              |
| Years                                           | Conservation<br>Easement Acres<br>Acquired | Euclid Cre                                                                                                                                                                                                                                                                                                                                                                                                                                                                                                                                                                                                                                                                                                                                                                                                                                                                                                                                                                                                                                                                                                                                                                                                                                                                                                                                                                                                                                                                                                                                                                                                                                                                                                                                                                                                                                                                                                                                                                                                                                                                                                                     | eek 0                             |
|                                                 |                                            | Garfield P.                                                                                                                                                                                                                                                                                                                                                                                                                                                                                                                                                                                                                                                                                                                                                                                                                                                                                                                                                                                                                                                                                                                                                                                                                                                                                                                                                                                                                                                                                                                                                                                                                                                                                                                                                                                                                                                                                                                                                                                                                                                                                                                    | ark 0                             |
|                                                 |                                            | Mustington Reservation Reservation Reservation Reservation                                                                                                                                                                                                                                                                                                                                                                                                                                                                                                                                                                                                                                                                                                                                                                                                                                                                                                                                                                                                                                                                                                                                                                                                                                                                                                                                                                                                                                                                                                                                                                                                                                                                                                                                                                                                                                                                                                                                                                                                                                                                     | 233                               |
|                                                 |                                            | Record Nove Reservation & Gurfaid Fach South Huntingto                                                                                                                                                                                                                                                                                                                                                                                                                                                                                                                                                                                                                                                                                                                                                                                                                                                                                                                                                                                                                                                                                                                                                                                                                                                                                                                                                                                                                                                                                                                                                                                                                                                                                                                                                                                                                                                                                                                                                                                                                                                                         | on 0                              |
|                                                 |                                            | Woods Coversion Coversion Reservation Recognition Reco | nt 0                              |
|                                                 |                                            | Big Creek Reservation Reservation Mill Stream                                                                                                                                                                                                                                                                                                                                                                                                                                                                                                                                                                                                                                                                                                                                                                                                                                                                                                                                                                                                                                                                                                                                                                                                                                                                                                                                                                                                                                                                                                                                                                                                                                                                                                                                                                                                                                                                                                                                                                                                                                                                                  | Run 122                           |
| 996 - 2005                                      | 288                                        | Meet Create Reservation North Chap                                                                                                                                                                                                                                                                                                                                                                                                                                                                                                                                                                                                                                                                                                                                                                                                                                                                                                                                                                                                                                                                                                                                                                                                                                                                                                                                                                                                                                                                                                                                                                                                                                                                                                                                                                                                                                                                                                                                                                                                                                                                                             | grin 0                            |
|                                                 |                                            | LORAIN SUMMIT Ohio & Erie G                                                                                                                                                                                                                                                                                                                                                                                                                                                                                                                                                                                                                                                                                                                                                                                                                                                                                                                                                                                                                                                                                                                                                                                                                                                                                                                                                                                                                                                                                                                                                                                                                                                                                                                                                                                                                                                                                                                                                                                                                                                                                                    | Canal 22                          |
| 2006 - 2015                                     | 176                                        | Rocky Riv                                                                                                                                                                                                                                                                                                                                                                                                                                                                                                                                                                                                                                                                                                                                                                                                                                                                                                                                                                                                                                                                                                                                                                                                                                                                                                                                                                                                                                                                                                                                                                                                                                                                                                                                                                                                                                                                                                                                                                                                                                                                                                                      | ver 1                             |
|                                                 |                                            | South Cha                                                                                                                                                                                                                                                                                                                                                                                                                                                                                                                                                                                                                                                                                                                                                                                                                                                                                                                                                                                                                                                                                                                                                                                                                                                                                                                                                                                                                                                                                                                                                                                                                                                                                                                                                                                                                                                                                                                                                                                                                                                                                                                      | grin 83                           |
| 2016 - 2025                                     | 347                                        | MEDINA Washingto                                                                                                                                                                                                                                                                                                                                                                                                                                                                                                                                                                                                                                                                                                                                                                                                                                                                                                                                                                                                                                                                                                                                                                                                                                                                                                                                                                                                                                                                                                                                                                                                                                                                                                                                                                                                                                                                                                                                                                                                                                                                                                               | on 0                              |
|                                                 |                                            | 0 2 4 6 8 mi West Cre                                                                                                                                                                                                                                                                                                                                                                                                                                                                                                                                                                                                                                                                                                                                                                                                                                                                                                                                                                                                                                                                                                                                                                                                                                                                                                                                                                                                                                                                                                                                                                                                                                                                                                                                                                                                                                                                                                                                                                                                                                                                                                          | ek 5                              |
| Total                                           | 811                                        | Zoo                                                                                                                                                                                                                                                                                                                                                                                                                                                                                                                                                                                                                                                                                                                                                                                                                                                                                                                                                                                                                                                                                                                                                                                                                                                                                                                                                                                                                                                                                                                                                                                                                                                                                                                                                                                                                                                                                                                                                                                                                                                                                                                            | 0                                 |
|                                                 |                                            | Total                                                                                                                                                                                                                                                                                                                                                                                                                                                                                                                                                                                                                                                                                                                                                                                                                                                                                                                                                                                                                                                                                                                                                                                                                                                                                                                                                                                                                                                                                                                                                                                                                                                                                                                                                                                                                                                                                                                                                                                                                                                                                                                          | 811                               |

Kutsko's presentation included highlights of Metroparks' role as stewards in their conservation easement agreements. Board Member Bruce Rinker asked how "aggressive" Metroparks needs to be as conservation stewards working with landowners. Kutsko said they try to make it a friendly relationship. Sometimes the land owner does not allow public access.